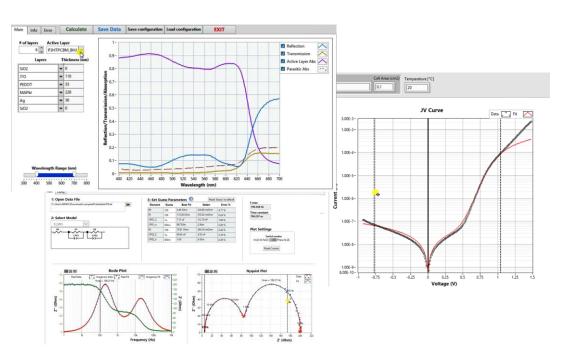

#### Modules

- **Steady State Tests** 
  - Dark and illuminated JV (0.001 to 2 SUNs equivalent)
  - Voltage dependent IPCE
  - Electro- and photo-luminescence
  - 4-point resistiviy
- **Transient Tests** 
  - Transient JV
  - Transient photo-voltage/current
  - CELIV (dark & illuminated)
- **Dynamic Tests** 
  - EIS
  - IMVS/IMPS