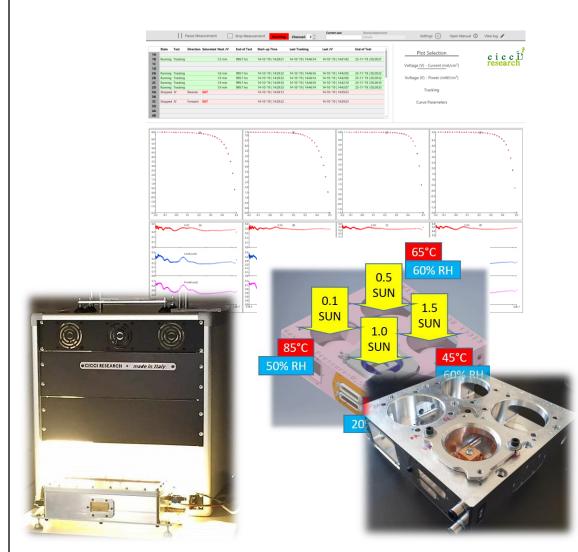

## Arkeo multichannel

Multichannel platform with programmable light soaker and environmental chambers

### Arkeo multichannel

- 32 (64) independent Source Meter Units (not multiplexed!)
- ±10V @ 250 mA (±20 V with two SMUs connected in series)
- 250kHz of SMU Bandwidth for transient tests
- Proportional-Integral Closed loop intensity regulation for best long-term stress tests
- Temperature control system for general stage or chamber unit.
- Programmable small or large area LED based illumination