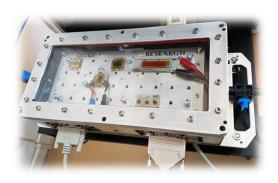

## Arkeo multichannel

Multichannel platform with programmable light soaker and environmental chambers

### Arkeo multichannel

- 32 (64) independent Source Meter Units (not multiplexed!)
- ±10V @ 250 mA (±20 V with two SMUs connected in series)
- 250kHz of SMU Bandwidth for transient tests
- Proportional-Integral Closed loop intensity regulation for best long-term stress tests
- Temperature control system for general stage or chamber unit.
- Programmable small or large area LED based illumination