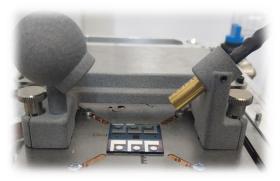

#### Accessories

- Sample holder
  - Customized (3D printed)
- Sealed Test Chamber
  - Sealed chamber with quartz inspection window
  - Integrated Oxygen and Humidity sensors (PPM level)
  - Customized electrical connections
- Microfluidic Module
  - Synchronized pumping system
- Temperature Modulation