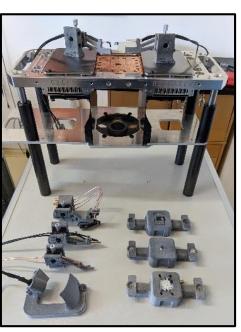

#### Accessories

- Sample holder
  - Customized (3D printed)
- Sealed Test Chamber
  - Sealed chamber with quartz inspection window
  - Integrated Oxygen and Humidity sensors (PPM level)
  - Customized electrical connections
- Microfluidic Module
  - Synchronized pumping system
- Temperature Modulation