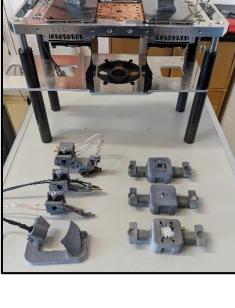

#### Accessories

- Sample holder
  - Customized (3D printed)
- Sealed Test Chamber
  - Sealed chamber with quartz inspection window
  - Integrated Oxygen and Humidity sensors (PPM level)
  - Customized electrical connections
- Microfluidic Module
  - Synchronized pumping system
- Temperature Modulation