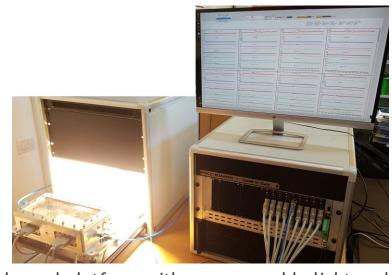

## Arkeo multichannel

Multichannel platform with programmable light soaker and environmental chambers

### Arkeo multichannel

- 32 (64) independent Source Meter Units (not multiplexed!)
- ±10V @ 250 mA (±20 V with two SMUs connected in series)
- 250kHz of SMU Bandwidth for transient tests
- Proportional-Integral Closed loop intensity regulation for best long-term stress tests
- Temperature control system for general stage or chamber unit.
- Programmable small or large area LED based illumination